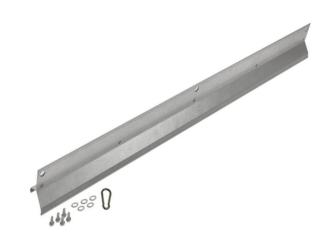

Accessories - Suspension profile/ support rail connector

Housing colour metallic; for attachment of SDT rail to chain, made of sheet steel; mounting distance up to 4.5 metres; For SDT-Match, mounting distance up to 2.5 metres; accessory for SDT/SDT-Match system;

## MECHANICS

| Housing colour         | metallic                                           |
|------------------------|----------------------------------------------------|
| Dimensions (LxWxH/DxH) | 770mm x 55.8mm x 61.3mm                            |
| Weight (net)           | 0.93kg                                             |
| Type of installation   | Mounting rail system installation, Light structure |

## Dimensions

| 770 mm  | Length  |               |
|---------|---------|---------------|
| 55.8 mm | Width   |               |
| 61.3 mm | Height  |               |
|         | 55.8 mm | 55.8 mm Width |